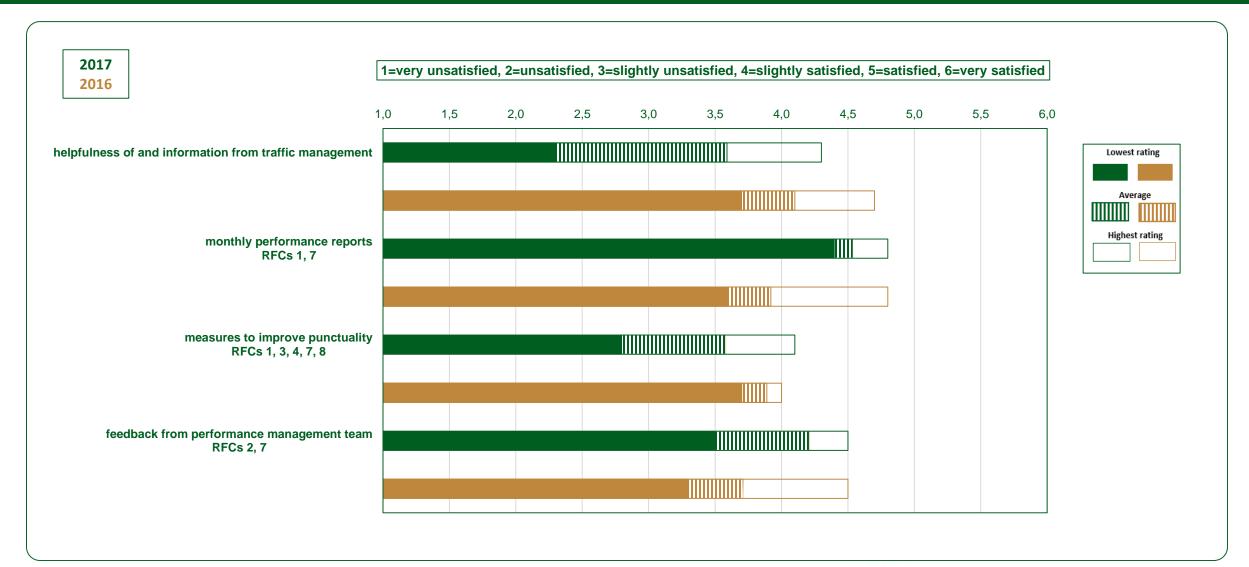

ared at RAG/TAG meetings by the RFCs.



















## RFC User Satisfaction Survey 2017 Infrastructure





















## RFC User Satisfaction Survey 2017 Coordination and publication of planned temporary capacity restrictions (TCRs)





















## RFC User Satisfaction Survey 2017 Corridor Information Document (CID) and Terminal Information





















# RFC User Satisfaction Survey 2017 Pre-arranged Paths and Reserve Capacity





















### RFC User Satisfaction Survey 2017 FlexPaP and NetPaP





















### RFC User Satisfaction Survey 2017 C-OSS





















### **RFC User Satisfaction Survey 2017 Path Coordination System (PCS)**























# RFC User Satisfaction Survey 2017 Train Performance and Traffic Management





















## RFC User Satisfaction Survey 2017 Governance and Communication





















# RFC User Satisfaction Survey 2017 Summary of top 10 results





















# RFC User Satisfaction Survey 2017 Summary of bottom 10 results





















# RFC User Satisfaction Survey 2017 Summary of conclusions

### Response rate

Slight increase every year.

 People have become more and more familiar with the RFCs over the years. It also shows the result of the efforts made to encourage the invitees to participate in the survey.

Results in general

Quite stable.

There was neither significant drop, nor notable increase in satisfaction in any of the topics.

### Top 10 results

All of them are related to RFC-dependent topics.

- CID
- C-OSS
- Provision of information