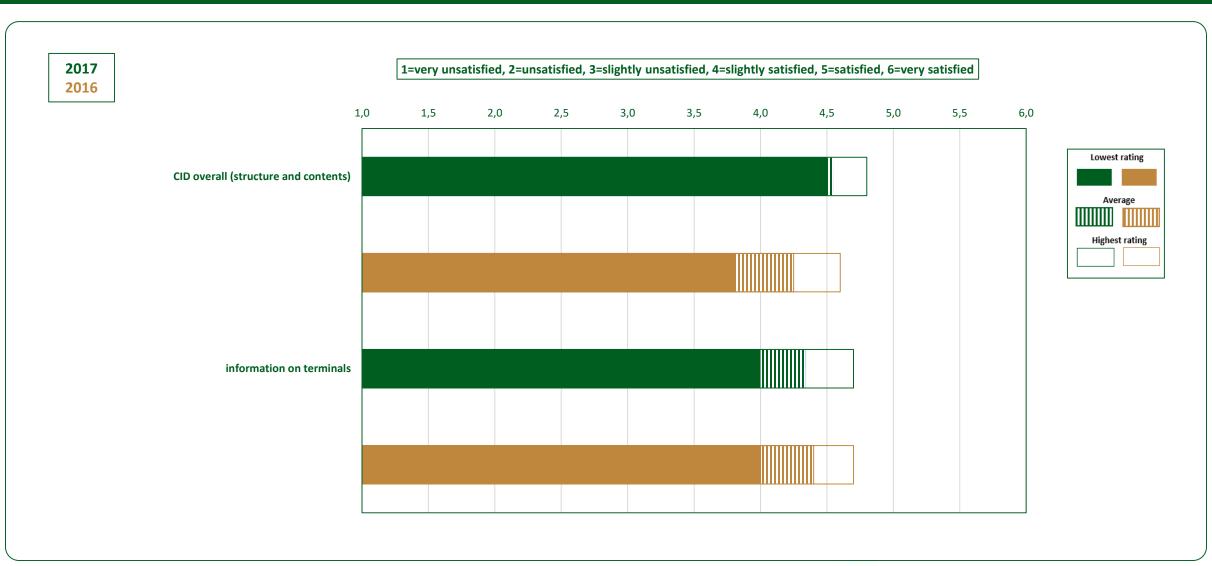

## RFC User Satisfaction Survey 2017 Corridor Information Document (CID) and Terminal Information