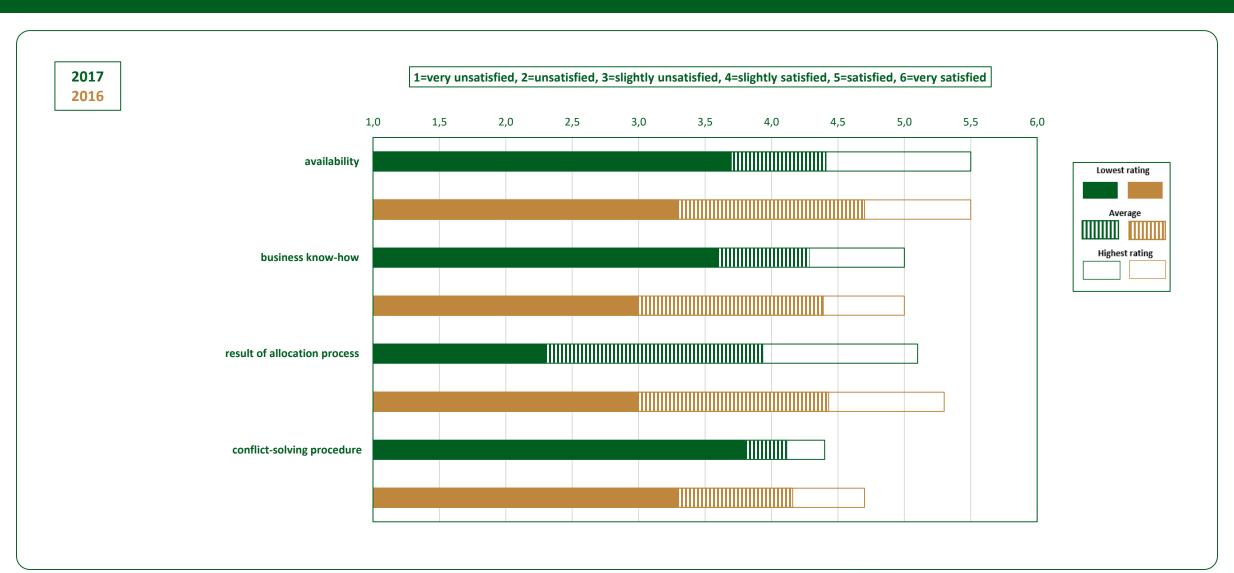

gnificantly differ from the average.
- » For the RFC-specific reports, please contact the RFCs directly or check them on their websites.
- » Survey follow-up: Action plans to be developed and shared at RAG/TAG meetings by the RFCs.



















## RFC User Satisfaction Survey 2017 Infrastructure





















## RFC User Satisfaction Survey 2017 Coordination and publication of planned temporary capacity restrictions (TCRs)





















## RFC User Satisfaction Survey 2017 Corridor Information Document (CID) and Terminal Information





















# RFC User Satisfaction Survey 2017 Pre-arranged Paths and Reserve Capacity





















### RFC User Satisfaction Survey 2017 FlexPaP and NetPaP





















### RFC User Satisfaction Survey 2017 C-OSS





















### **RFC User Satisfaction Survey 2017 Path Coordination System (PCS)**























# RFC User Satisfaction Survey 2017 Train Performance and Traffic Management





















## RFC User Satisfaction Survey 2017 Governance and Communication





















# RFC User Satisfaction Survey 2017 Summary of top 10 results





















# RFC User Satisfaction Survey 2017 Summary of bottom 10 results





















# RFC User Satisfaction Survey 2017 Summary of conclusions

### Response rate

Slight increase every year.

 People have become more and more familiar with the RFCs over the years. It also shows the result of the efforts made to encourage the invitees to participate in the survey.

Results in general

Quite stable.

There was ne