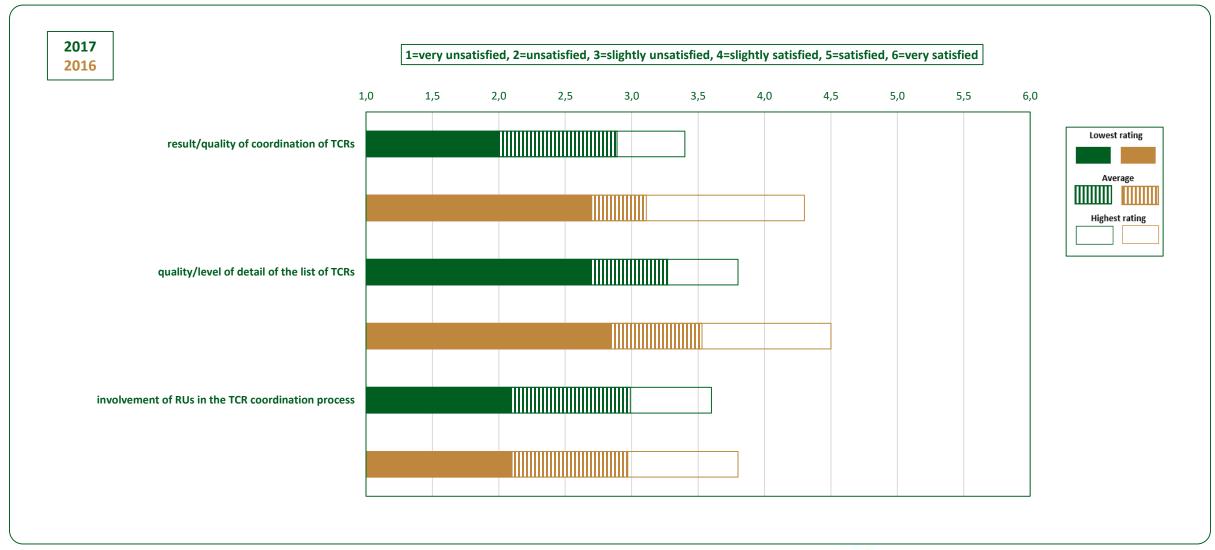

## RFC User Satisfaction Survey 2017 Coordination and publication of planned temporary capacity restrictions (TCRs)