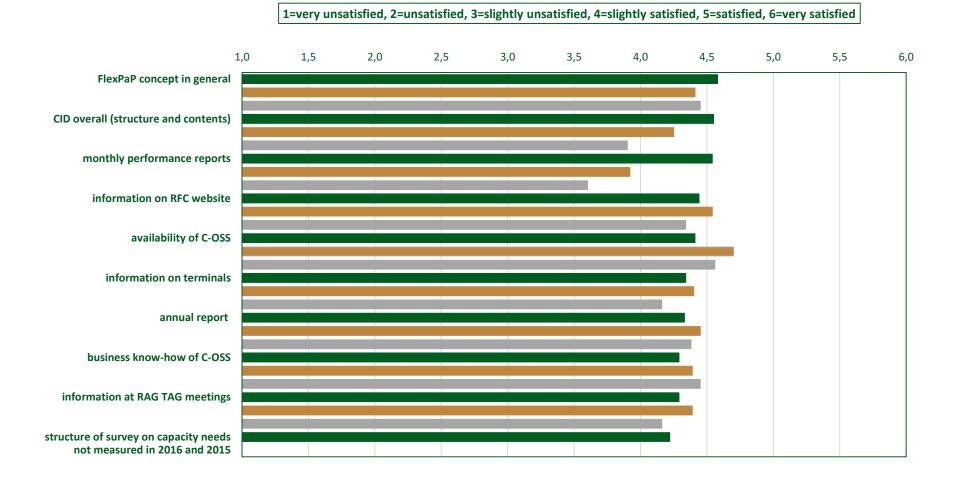

# RFC User Satisfaction Survey 2017 Summary of top 10 results

### Top 10 results

All of them are related to RFC-dependent topics.

- CID
- C-OSS
- Provision of information, communication