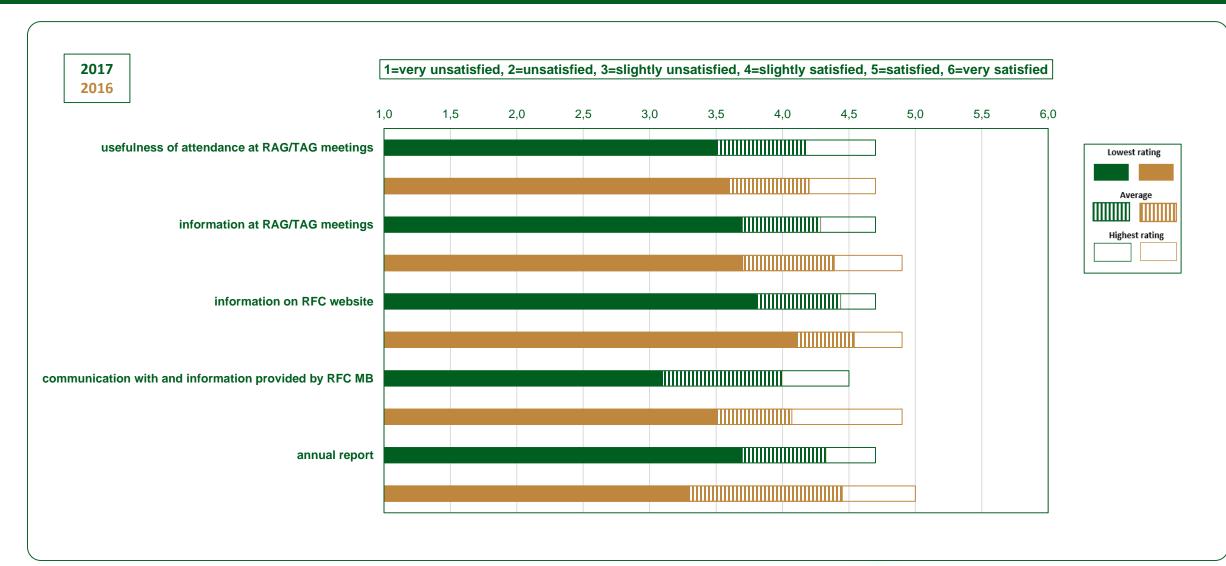

y 2017 Infrastructure





















## RFC User Satisfaction Survey 2017 Coordination and publication of planned temporary capacity restrictions (TCRs)





















## RFC User Satisfaction Survey 2017 Corridor Information Document (CID) and Terminal Information





















# RFC User Satisfaction Survey 2017 Pre-arranged Paths and Reserve Capacity





















### RFC User Satisfaction Survey 2017 FlexPaP and NetPaP





















### RFC User Satisfaction Survey 2017 C-OSS





















### **RFC User Satisfaction Survey 2017 Path Coordination System (PCS)**























# RFC User Satisfaction Survey 2017 Train Performance and Traffic Management





















## RFC User Satisfaction Survey 2017 Governance and Communication





















# RFC User Satisfaction Survey 2017 Summary of top 10 results





















# RFC User Satisfaction Survey 2017 Summary of bottom 10 results





















# RFC User Satisfaction Survey 2017 Summary of conclusions

### Response rate

Slight increase every year.

 People have become more and more familiar with the RFCs over the years. It also shows the result of the efforts made to encourage the invitees to participate in the survey.

Results in general

Quite stable.

There was neither significant drop, nor notable increase in satisfaction in any of the topics.

### Top 10 results

All of them are related to RFC-dependent topics.

- CID
- C-OSS
- Provision of information, communication

#### Bottom 10 results

Most of them are related to IM-dependent topic