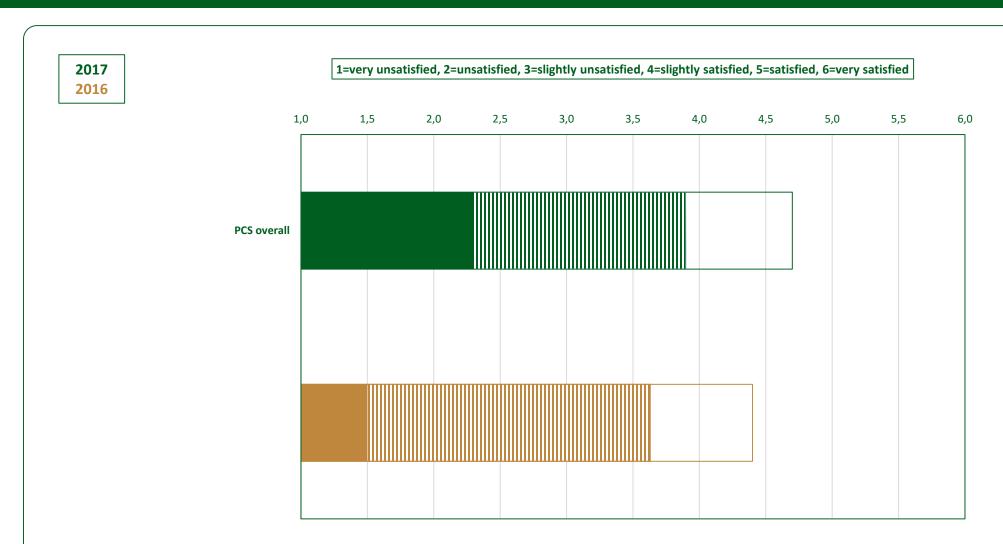

directly or check them on their websites.
- » Survey follow-up: Action plans to be developed and shared at RAG/TAG meetings by the RFCs.



















## RFC User Satisfaction Survey 2017 Infrastructure





















## RFC User Satisfaction Survey 2017 Coordination and publication of planned temporary capacity restrictions (TCRs)





















## RFC User Satisfaction Survey 2017 Corridor Information Document (CID) and Terminal Information





















# RFC User Satisfaction Survey 2017 Pre-arranged Paths and Reserve Capacity





















### RFC User Satisfaction Survey 2017 FlexPaP and NetPaP





















### RFC User Satisfaction Survey 2017 C-OSS





















### **RFC User Satisfaction Survey 2017 Path Coordination System (PCS)**























# RFC User Satisfaction Survey 2017 Train Performance and Traffic Management





















## RFC User Satisfaction Survey 2017 Governance and Communication





















# RFC User Satisfaction Survey 2017 Summary of top 10 results





















# RFC User Satisfaction Survey 2017 Summary of bottom 10 results





















# RFC User Satisfaction Survey 2017 Summary of conclusions

### Response rate

Slight increase every year.

 People have become more and more familiar with the RFCs over the years. It also shows the result of the efforts made to encourage the invitees to participate in the survey.

Results in general

Quite stable.

There was neither significant drop, nor notable increase in satisfaction in any of the topics.

### Top 10