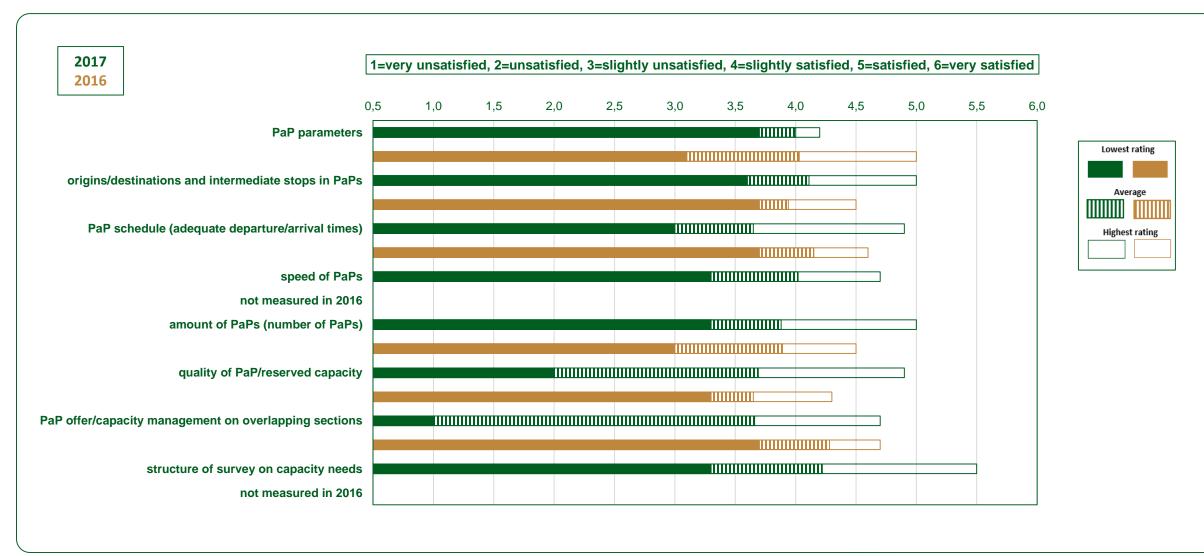

previous years. As a result, the time needed to fill in the questionnaire has decreased significantly.
  - » The RFC-specific results might significantly differ from the average.
- » For the RFC-specific reports, please contact the RFCs directly or check them on their websites.
- » Survey follow-up: Action plans to be developed and shared at RAG/TAG meetings by the RFCs.



















## RFC User Satisfaction Survey 2017 Infrastructure





















## RFC User Satisfaction Survey 2017 Coordination and publication of planned temporary capacity restrictions (TCRs)





















## RFC User Satisfaction Survey 2017 Corridor Information Document (CID) and Terminal Information





















# RFC User Satisfaction Survey 2017 Pre-arranged Paths and Reserve Capacity





















### RFC User Satisfaction Survey 2017 FlexPaP and NetPaP





















### RFC User Satisfaction Survey 2017 C-OSS





















### **RFC User Satisfaction Survey 2017 Path Coordination System (PCS)**























# RFC User Satisfaction Survey 2017 Train Performance and Traffic Management





















## RFC User Satisfaction Survey 2017 Governance and Communication





















# RFC User Satisfaction Survey 2017 Summary of top 10 results





















# RFC User Satisfaction Survey 2017 Summary of bottom 10 results





















# RFC User Satisfaction Survey 2017 Summary of conclusions

### Response rate

Slight increase every year.

 People have become more and more familiar with the RFCs over the years. It als