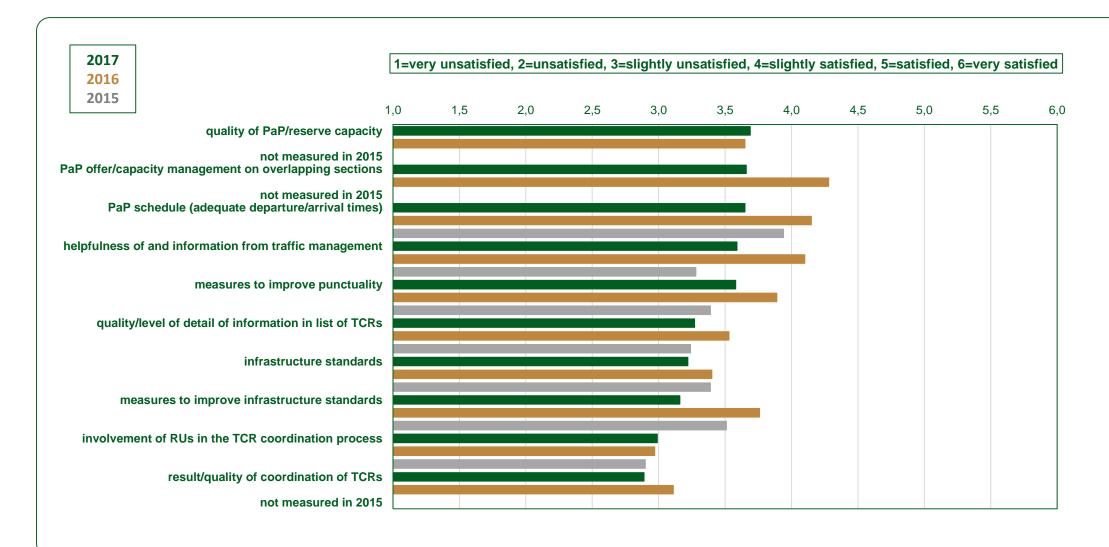

# RFC User Satisfaction Survey 2017 Summary of bottom 10 results

#### Bottom 10 results

Most of them are related to IM-dependent topics.

- Coordination of TCRs
- Improvement of infrastructure standards
- Quality of PaPs