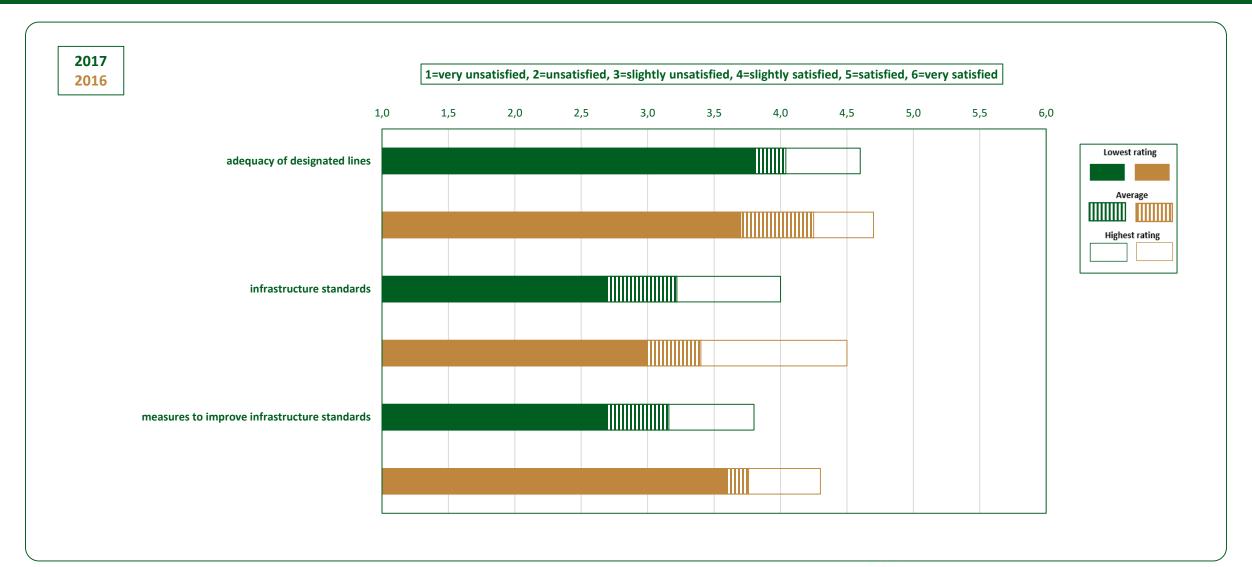

s are still based on a relatively small number of interviews.
  - The results are based on the use of 6 RFCs in 2015, 9 RFCs in 2016 and 8 RFCs in 2017.
  - » A respondent is counted multiple times, if he/she evaluated more than one RFC.
  - The questionnaire has been shortened considerably while ensuring comparability of the results with those of the previous years. As a result, the time needed to fill in the questionnaire has decreased significantly.
  - » The RFC-specific results might significantly differ from the average.
- » For the RFC-specific reports, please contact the RFCs directly or check them on their websites.
- » Survey follow-up: Action plans to be developed and shared at RAG/TAG meetings by the RFCs.



















## RFC User Satisfaction Survey 2017 Infrastructure





















## RFC User Satisfaction Survey 2017 Coordination and publication of planned temporary capacity restrictions (TCRs)





















## RFC User Satisfaction Survey 2017 Corridor Information Document (CID) and Terminal Information





















# RFC User Satisfaction Survey 2017 Pre-arranged Paths and Reserve Capacity





















### RFC User Satisfaction Survey 2017 FlexPaP and NetPaP





















### RFC User Satisfaction Survey 2017 C-OSS





















### **RFC User Satisfaction Survey 2017 Path Coordination System (PCS)**























# RFC User Satisfaction Survey 2017 Train Performance and Traffic Management





















## RFC User Satisfaction Survey 2017 Governance and Communication





















# R