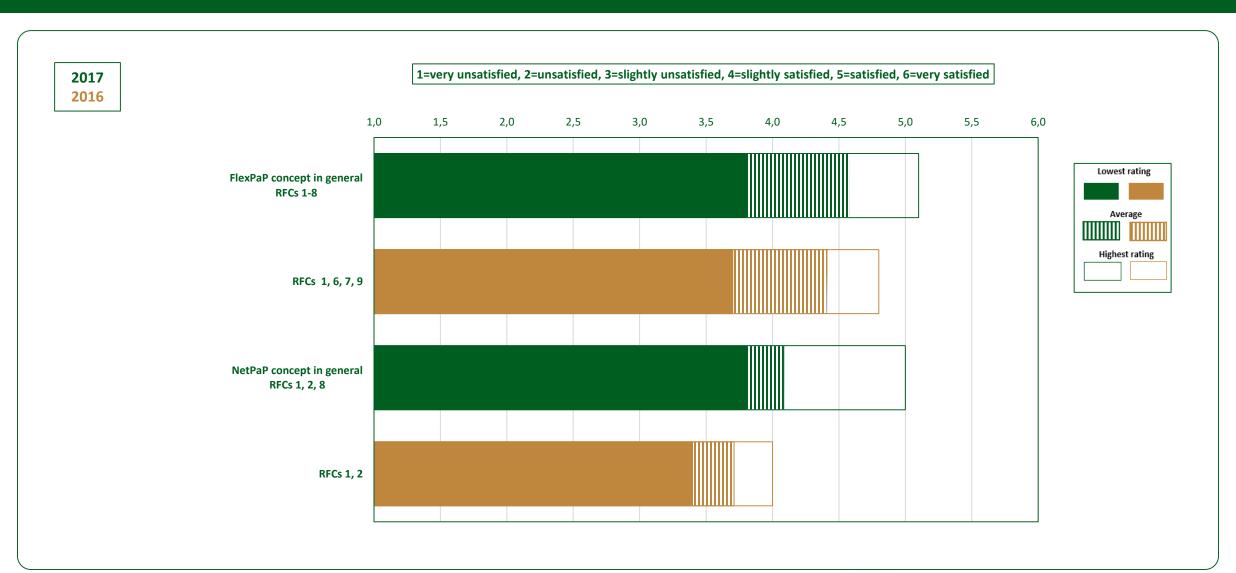

decreased significantly.
  - » The RFC-specific results might significantly differ from the average.
- » For the RFC-specific reports, please contact the RFCs directly or check them on their websites.
- » Survey follow-up: Action plans to be developed and shared at RAG/TAG meetings by the RFCs.



















## RFC User Satisfaction Survey 2017 Infrastructure





















## RFC User Satisfaction Survey 2017 Coordination and publication of planned temporary capacity restrictions (TCRs)





















## RFC User Satisfaction Survey 2017 Corridor Information Document (CID) and Terminal Information





















# RFC User Satisfaction Survey 2017 Pre-arranged Paths and Reserve Capacity





















### RFC User Satisfaction Survey 2017 FlexPaP and NetPaP





















### RFC User Satisfaction Survey 2017 C-OSS





















### **RFC User Satisfaction Survey 2017 Path Coordination System (PCS)**























# RFC User Satisfaction Survey 2017 Train Performance and Traffic Management





















## RFC User Satisfaction Survey 2017 Governance and Communication





















# RFC User Satisfaction Survey 2017 Summary of top 10 results





















# RFC User Satisfaction Survey 2017 Summary of bottom 10 results





















# RFC User Satisfaction Survey 2017 Summary of conclusions

### Response rate

Slight increase every year.

 People have become more and more familiar with the RFCs over the years. It also shows the result of the efforts made to encourage the invitees to participat